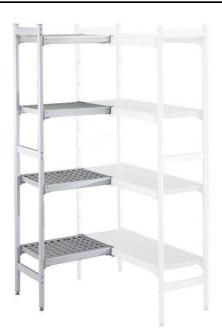

## Stainless Steel Preparation 373x834 mm Aluminum Corner Unit

| ITEM #  |  |  |
|---------|--|--|
| MODEL # |  |  |
| NAME #  |  |  |
| SIS #   |  |  |
|         |  |  |
| AIA #   |  |  |

137051 (ACS830)

Corner Shelving Set with aluminium side uprights and 4 polyethylene louvered shelves, 373x834 mm

#### Construction

- Uprights and shelf frames constructed entirely in anodized aluminium (20 micron).
- Shelves made by section of polyethylene tablets.
- Sectional polyethylene shelves are dishwasher safe.
- Corner shelving must be fixed to a linear shelf (either 375mm or 475mm in depth) with the included bar clamps and can be positioned anywhere along the length of the linear shelf.
- 4 tiers and 4 corner clamps.