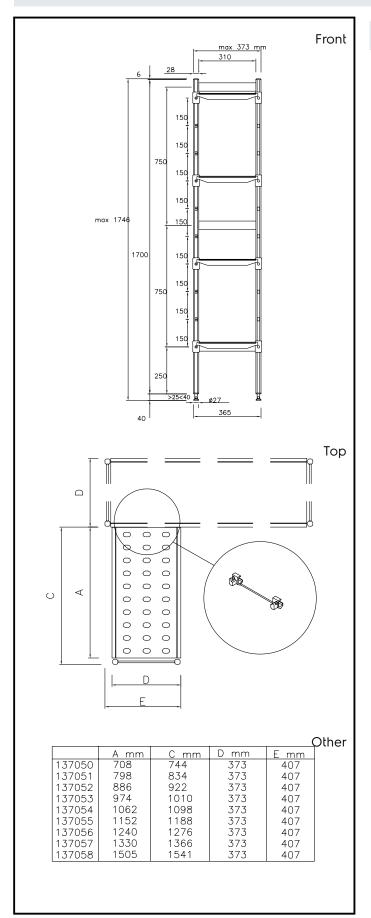

#### Item No.

For corner installation. 4-level shelving set with louvered sectional polyethylene shelves (depth=373mm). Aluminium (20 micron) side uprights (height=1700mm). Adjustable feet. To be combined with a linear shelving unit

#### Construction

- Uprights and shelf frames constructed entirely in anodized aluminium (20 micron).
- Shelves made by section of polyethylene tablets.
- Sectional polyethylene shelves are dishwasher safe.
- Corner shelving must be fixed to a linear shelf (either 375mm or 475mm in depth) with the included bar clamps and can be positioned anywhere along the length of the linear shelf.
- 4 tiers and 4 corner clamps.

## **Key Information:**

External dimensions, Width:

137051 (ACS830)834 mmExternal dimensions, Depth:373 mmExternal dimensions, Height:1700 mmMax loading weight:1000 kgNet weight:14 kgUprights1

Stainless Steel Preparation 373x834 mm Aluminum Corner Unit